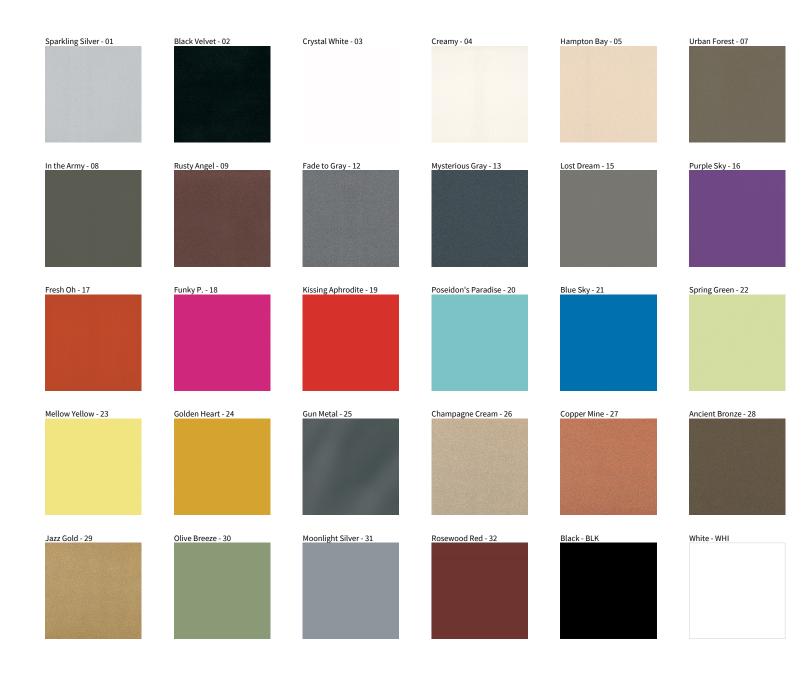

## **MAGIQ TRIMLESS**

COLOR FINISH CHART

| PROJECT  |
|----------|
| TYPE     |
| NOTES    |
| QUANTITY |
| DATE     |

**Digital:** Not all screens are calibrated the same, and therefore, colors will appear differently between screens. **Physical:** When texture is involved, there will be variations in color, character and tone within a product series and between product families.

**Gun Metal:** No Gun Metal finish is alike. It combines a mixture of transparent and black color particles which ensures a highly individual effect and no luminaire being identical. **Champagne Cream, Copper Mine, Ancient Bronze + Jazz Gold:** These finishes have slight fading from specific powder coating production. Each luminaire will slightly vary.